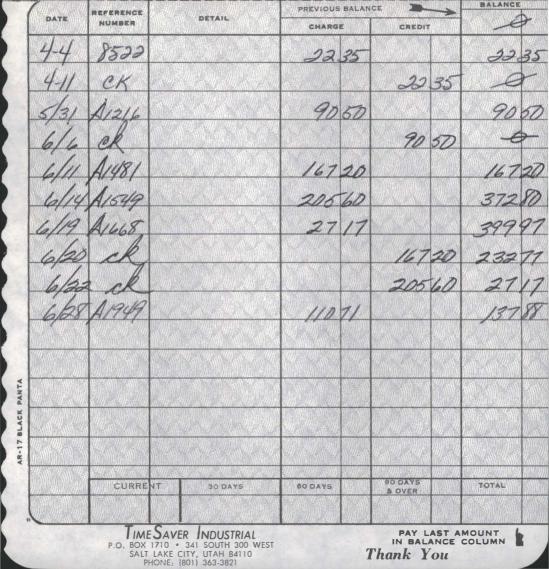

| P/N 851-6 INSIDE FEELER                                | 10.20    |           |
|             |                                                        | \$144.30 | 19/2      |
|             | Shipping Charges                                       | 1.40     |           |
|             | TOTAL                                                  |          | \$145.7   |
|             |                                                        |          |           |
|             | Paid # 243                                             |          | A SECTION |
|             | Paid # 243<br>July 21, 1973                            |          |           |
|             | "30 DAY FREE TRIAL" Unit to be paid for or returned 30 |          |           |

1 1 0. 7 1 2 7. 1 7 1 3 7. 8 8 T

PL#





# TIMESAVER INDUSTRIAL

P.O. Box 1710, 341 South 300 West Salt Lake City, Utah 84110 (801) 363-3821 No. AU1668

CUSTOMER ORDER NO.

Verbal
6-19-73

TERMS

1% 10 Net 30

SOLD TO

H. Tracy Hall, Inc P.O. Box 3733 7533 University Station Provo, Utah 84602

BUYER SHIP VIA F.O.B. OUR ORDER NO. XLC Delivery SPI E00015 Tracy Hall QUANTITY QUANTITY ORDERED SHIPPED PER AMOUNT STOCK NUMBER DESCRIPTION PRICE Live center set 1 26.00 ea 26.00 Sales Tax 1.17 Total 医黑发素素 27.17

SHIP TO

Same

A 10% handling or restocking charge, after inspection and opinion of the seller, can be made upon all merchandise returned for credit. Merchandise returned for credit must be returned within a 7 day period and accompanied by our Invoice Number and date of purchase.

A FINANCE CHARGE of 11/2% per month which is a